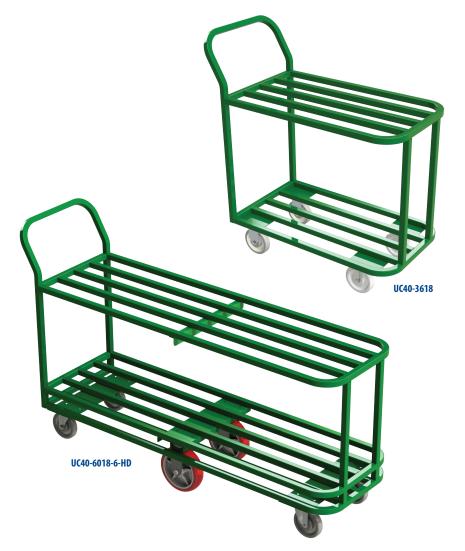

## UC40 - TUBULAR DECK CART

#### **6 Wheel Unit**

- 8" x 2" Heavy Duty Flat Tread Center Wheel
- 5" Swivel Corner Casters
- 60" x 18" Deck
- Single Handle
- Slight rock for ease of maneuverability

# **EXAMPLE: UC40-3618-HD** (Tubular Deck Cart, 36" x 18" Shelf Size [42"W x 18"D x 40" H], with Heavy Duty 5" x 2" Polyurethane casters)

| EX. break-down: <b>UC40</b>                                                                                                                                                  |                   | - 3620            |                                                  |            |            | -          | 520U                       |                                                                             |
|------------------------------------------------------------------------------------------------------------------------------------------------------------------------------|-------------------|-------------------|--------------------------------------------------|------------|------------|------------|----------------------------|-----------------------------------------------------------------------------|
| Tubular Deck Cart                                                                                                                                                            |                   | Shelf Size        |                                                  | Width      | Depth      | Height     | t Tubular Deck Cart Option |                                                                             |
| UC40                                                                                                                                                                         | Tubular Deck Cart | 3618<br>6018-6-HD | 36" x 18"<br>60" x 18" (Heavy Duty 6-wheel cart) | 42"<br>66" | 18"<br>18" | 40"<br>40" | 520U                       | 5" x 2" Heavy Duty Polyurethane Casters<br>(Available on 4-wheel Unit Only) |
| Build Your Tubular Deck Cart Part Number  Select a code (in BLUE) from each category and fill in the boxes below. Use this Part Number when you order your Tubular Deck Cart |                   |                   |                                                  |            |            |            |                            |                                                                             |
|                                                                                                                                                                              | UC40              | -                 |                                                  |            |            |            | -                          |                                                                             |
|                                                                                                                                                                              | UC40              | -                 |                                                  |            |            |            | -                          |                                                                             |